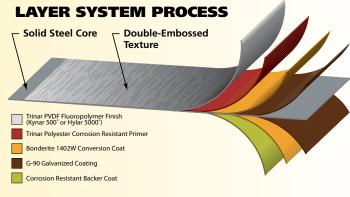

Coated with a deluxe KYNAR 500° finish to maximize color retention, ABC Roofing is available in a range of solid and blended colors. (For EnergyStar ratings, see color chart.) The unique double embossing pattern adds panel strength strong enough to be walked on and can be applied over an existing roof.

#### **ABC Roofing quick facts:**

- Virtually Maintenance Free
- Made of strong galvanized steel
- Durable PVDF Kynar 500° Architectural Coating
- Double-Embossed Texture for Extra Strength and Beauty
- Won't Warp, Split, Peel or Crack
- Fire and Wind Protection Ratings
- Highest Impact Rating
- Reduces Energy Costs
- Lifetime Non-Prorated Limited Warranty