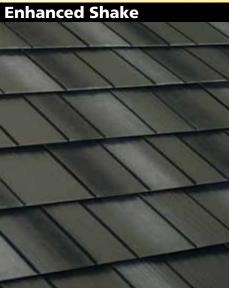

#### **Design and Durability**

ABC Roofing's premium metal shakes and slate were developed for roofing and sidewall applications utilizing the latest technology to be environmentally safe and extremely long lasting.

It's more than just ordinary roofing.
Unlike traditional roofing products,
ABC Roofing will not warp, split,
peel or crack, and defies winds up
to 160 mph. They easily withstand
frigid northern winters as well as the
blistering southern sun.

Coated with a deluxe KYNAR 500° finish to maximize color retention, ABC Roofing is available in a range of solid and blended colors. (For EnergyStar ratings, see color chart.) The unique double embossing pattern adds panel strength strong enough to be walked on and can be applied over an existing roof.