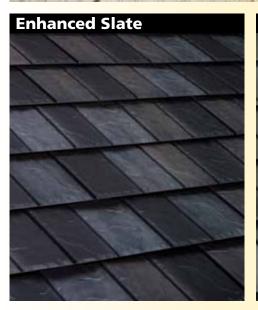

#### **Design and Durability**

ABC Roofing's premium metal shakes and slate were developed for roofing and sidewall applications utilizing the latest technology to be environmentally safe and extremely long lasting.

It's more than just ordinary roofing.
Unlike traditional roofing products,
ABC Roofing will not warp, split,
peel or crack, and defies winds up
to 160 mph. They easily withstand
frigid northern winters as well as the
blistering southern sun.

Coated with a deluxe KYNAR 500° finish to maximize color retention, ABC Roofing is available in a range of solid and blended colors. (For EnergyStar ratings, see color chart.) The unique double embossing pattern adds panel strength strong enough to be walked on and can be applied over an existing roof.