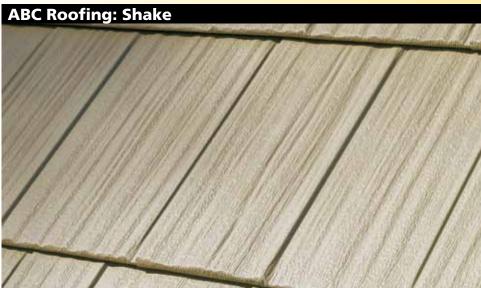

#### **Design and Durability**

ABC Roofing's premium metal shakes and slate were developed for roofing and sidewall applications utilizing the latest technology to be environmentally safe and extremely long lasting.

It's more than just ordinary roofing.
Unlike traditional roofing products,
ABC Roofing will not warp, split,
peel or crack, and defies winds up
to 160 mph. They easily withstand
frigid northern winters as well as the
blistering southern sun.

Coated with a deluxe KYNAR 500° finish to maximize color retention, ABC Roofing is available in a range of solid and blended colors. (For EnergyStar ratings, see color chart.) The unique double embossing pattern adds panel strength strong enough to be walked on and can be applied over an existing roof.