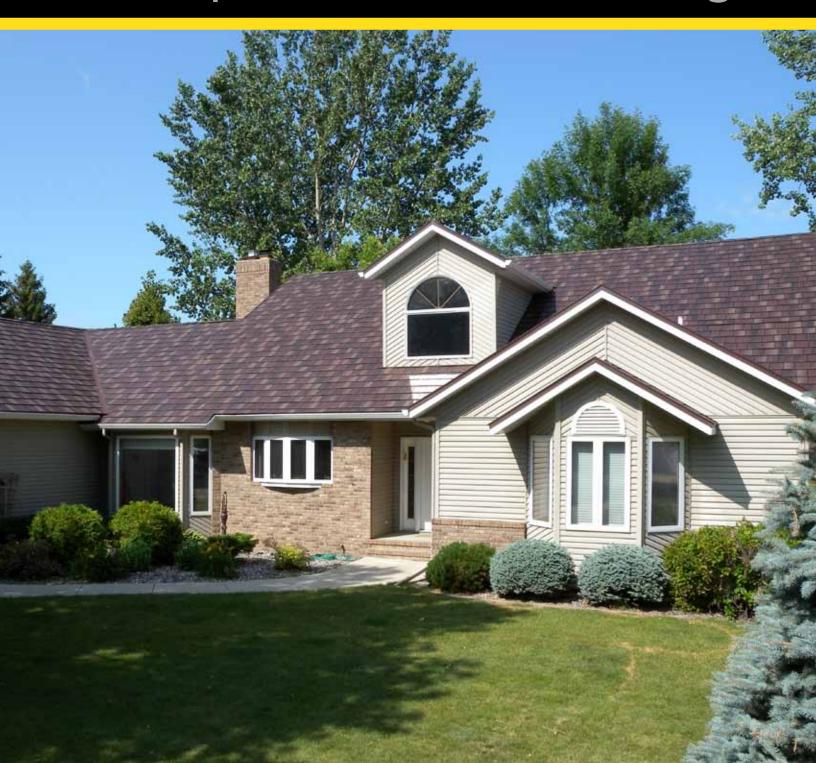

## The curb appeal of ABC Roofing ... is surpassed only by its durability.

ABC Roofing protects your valuable assets from damage in extreme weather conditions.

Beyond brute strength, most of our roofing colors have been formulated to meet or exceed EnergyStar reflectivity and emissivity standards – saving you money on your utility bills.

It's more than just ordinary roofing.
Unlike traditional roofing products,
ABC Roofing will not warp, split,
peel or crack, and defies winds up
to 160 mph. They easily withstand
frigid northern winters as well as the
blistering southern sun.

Coated with a deluxe KYNAR 500° finish to maximize color retention, ABC Roofing is available in a range of solid and blended colors. (For EnergyStar ratings, see color chart.) The unique double embossing pattern adds panel strength strong enough to be walked on and can be applied over an existing roof.