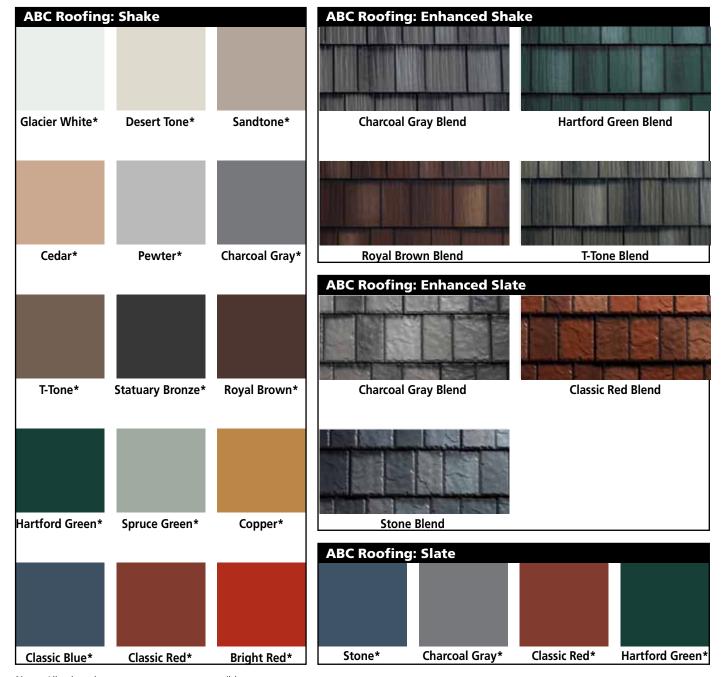

Coated with a deluxe KYNAR 500° finish to maximize color retention, ABC Roofing is available in a range of solid and blended colors. (For EnergyStar ratings, see color chart.) The unique double embossing pattern adds panel strength strong enough to be walked on and can be applied over an existing roof.

**Note**: All colors shown are as accurate as possible. Refer to actual color chip sample(s) before making your final choice.

\*Color meets or exceeds EnergyStar standards.

Learn more about ABC Roofing products: contact your local dealer, visit ABCSteelRoof.com, or call 800-732-6577.