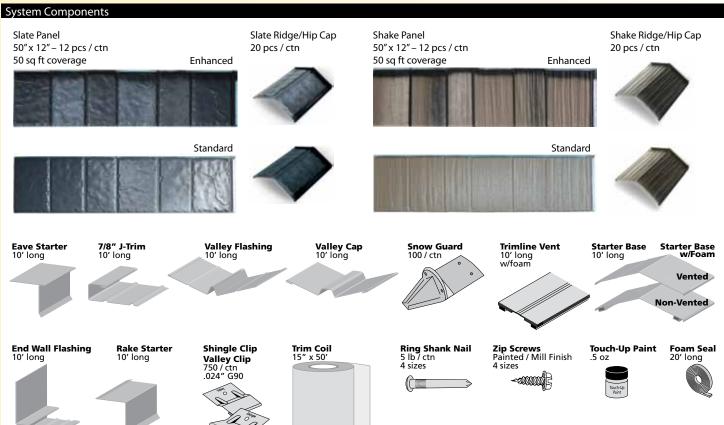

## **Material Specifications**

Slate: 28 Gauge Galvanized Steel Shake: 28 Gauge Galvanized Steel

Minimum Slope: 4" in 12"

Coverage: 12" x 50" (4.17 Sq. Ft.) Panel

12 panels / 50 Sq. Ft. Per Box Weight Per Box: 45 lbs. Slate Weight Per Box: 45 lbs. Shake

Clip Material: .024" Galvanized Steel

Exterior finish is Kynar 500° / Hylar 5000° 1 mil thickness with anti-corrosive primer

Interior finish is a wash coat, 0.6 mil thickness with anti-corrosive primer