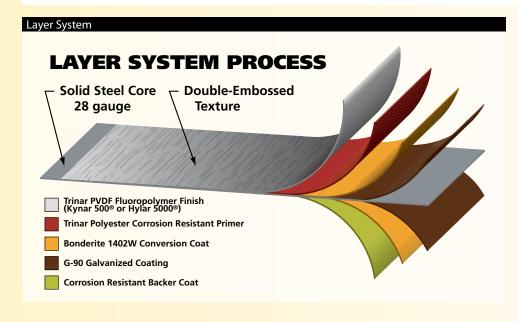

## **Material Specifications**

Slate: 28 Gauge Galvanized Steel Shake: 28 Gauge Galvanized Steel

Minimum Slope: 4" in 12"

Coverage: 12" x 50" (4.17 Sq. Ft.) Panel

12 panels / 50 Sq. Ft. Per Box Weight Per Box: 45 lbs. Slate Weight Per Box: 45 lbs. Shake

Clip Material: .024" Galvanized Steel

Exterior finish is Kynar 500° / Hylar 5000° 1 mil thickness with anti-corrosive primer

Interior finish is a wash coat, 0.6 mil thickness with anti-corrosive primer