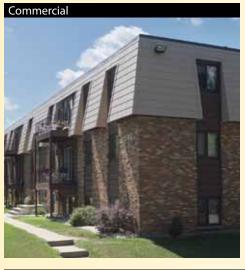

STM D – 2794 Reverse Impact 80 Lbs with no loss of adhesion

ASTM D – 523 Specular Gloss 8 – 12% at 60

ATSM D-522 (Elongation over 1/8" Cylindrical mandrel)
No loss of adhesion

ASTM E – 84 Flame hazard test Class A / Class 1 coating

ASTM D – 5402 cure test 100 rubs

Note: All colors shown are as accurate as possible. Refer to actual color chips when making your choice.

\*Color meets or exceeds EnergyStar standards.

#### **Enhanced Shake**

Charcoal Gray Blend\*

#### **Enhanced Slate**













#### Shake

Glacier White\*

Desert Tone\*

Sandtone\*

Cedar\*

Pewter\*

Charcoal Gray\*

T-Tone\*

Statuary Bronze\*

Royal Brown\*

Hartford Green\*

Spruce Green\*

Copper\*

Classic Blue\*

Classic Red\*

Bright Red\*

Slate

Stone\*

Charcoal Gray\*

Classic Red\*

Hartford Green\*











Take the next step and visit abcSteelRoof.com or call 800-732-6577 for more information or to contact a sales representative.